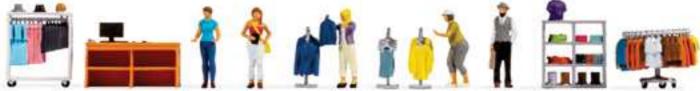

## Themed Figures Set 'Fashion Shop'

H0 figures finally have the chance to cultivate their fashion sense. The detailed and lovingly handpainted figures and displays bring shopping streets and squares to life. A multitude of different product presentations attracts fashion-conscious model figures and guarantees vibrant goings-on in model cities and villages. HO 16

#### 16241 Themed Figures Set 'Fashion Shop' Contents: 4 customers

- 1 saleswoman
- 1 sales counter with till
- 3 display stands with clothes
- 1 rack on castors with hanging clothes
- 1 rack with clothes in compartments
- 1 revolving stand with hanging clothes