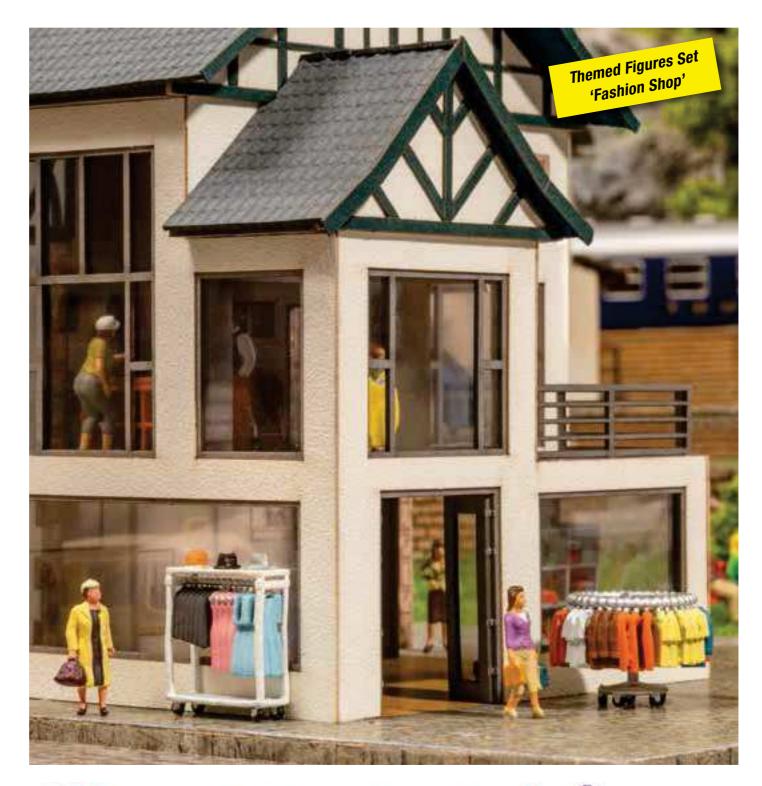

## Themed Figures Set 'Fashion Shop'

H0 figures finally have the chance to cultivate their fashion sense. The detailed and lovingly handpainted figures and displays bring shopping streets and squares to life. A multitude of different product presentations attracts fashion-conscious model figures and guarantees vibrant goings-on in model cities and villages. HO 16

#### 16241 Themed Figures Set 'Fashion Shop' Contents: 4 customers

- 1 saleswoman
- 1 sales counter with till
- 3 display stands with clothes
- 1 rack on castors with hanging clothes
- 1 rack with clothes in compartments
- 1 revolving stand with hanging clothes