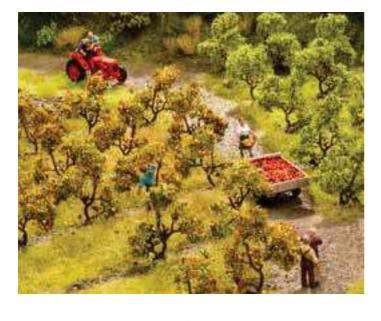

# We're Reforesting! HO and TT Saplings with Tree Props

Newly planted trees don't yet have well-branched roots in the soil to give them stability. Saplings are thus exposed to strong winds without protection and any movements of the root ball can jeopardise their growth. That's why any newly planted tree should be propped up. Expected release: October 2022

## H0 TT 21538 Saplings with Tree Props 6 pieces, 4 cm high

H0 TT 21532 Plantation Trees with Apples 12 pieces, 3.5 cm high

HC

H0 21642 Tree with Circular Bench 11.5 cm high