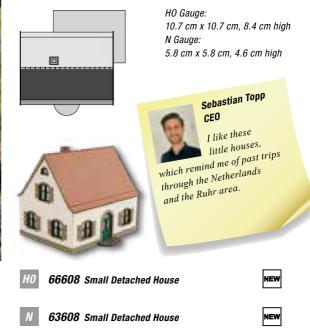

HO Gauge: 12.6 cm x 13.2 cm, 9.5 cm high N Gauge: 6.9 cm x 7.2 cm, 5.2 cm high

NEW

EW

63606 Residential House with Garage

## Laser-Cut Kit 'Small Detached House'

It isn't much, but it's all mine! This cute house is sure to find a place anywhere. With the Laser-Cut Decoration Set 'In the Garden' (ref. 66805, see page 47), you can create a little green idyll around the house.