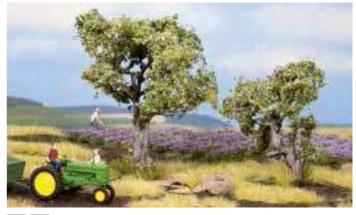

# Bring Some Colour into Model Nature!

## Flowers

Flowers can be found virtually everywhere. For example, roses, tulips, dahlias and daffodils are specifically planted in gardens and flower beds. But we can also find daisies, primroses, cornflowers, lavender and many other colourful species in the great outdoors, at the edge of forests or paths and by streams and ponds.

Our Flowers are a wonderful little innovation: in a bed made of 4 mmlong green fibres are some 9 mm-long fibres that have been flocked in colour. In this way, wonderfully natural-looking flower beds can be reproduced in a model.

Each of the two sets contains a total of 250 flowers in five different colours.

The colours of the flowers in the set with reference 06800 are more colourful overall. With this set, tulips, roses, narcissi, daisies, daffodils, dahlias, and many more can be planted in a model.

The colours of the blossoms in the set with reference 06805 are slightly more muted and thus ideal for less flashy flowers. They are therefore suitable for cornflowers, lavender, forget-me-nots and various forest and meadow flowers. The Flowers are removed from the box and fixed in the model landscape with a drop of adhesive.