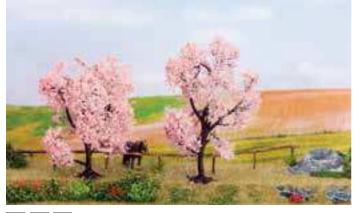

# We're Reforesting! HO and TT Saplings with Tree Props

Newly planted trees don't yet have well-branched roots in the soil to give them stability. Saplings are thus exposed to strong winds without protection and any movements of the root ball can jeopardise their growth. That's why any newly planted tree should be propped up. Expected release: October 2022

## H0 TT 21538 Saplings with Tree Props 6 pieces, 4 cm high

H0 TT 21532 Plantation Trees with Apples 12 pieces, 3.5 cm high

HC

H0 21642 Tree with Circular Bench 11.5 cm high