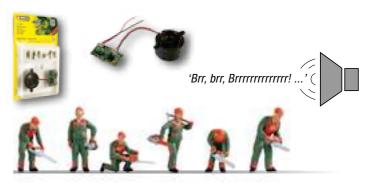

#### This is how you make the scene even more realistic

The H0 Sound Scene 'Felling Trees' (ref. 12843) is a great addition to the Falling Tree.

The original set contains six lumberjacks wearing helmets and protective clothing as well as the sound electronics with a loudspeaker. Since the loudspeaker is installed directly next to the Falling Tree (e.g. in a bush, in the ground or in a small hut), the viewer has the impression that the sound is created in the scene.

Realistic tree-felling noises such as chainsaws etc. can be heard for about 20 seconds when the sound is activated.

The Sound Scene electronics can also be connected to a commercially available 16 V model railway transformer.

Makes the sound of a chainsaw with a starter.

| HO | 12843 | Felling | Trees |
|----|-------|---------|-------|
|----|-------|---------|-------|

N 12956 Felling Trees