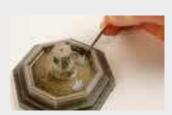

://

Glue the thin strips in the water outlets.

Then pour NOCH 2K Water Gel into the basin of the fountain.

Ideal 'carriers' for splashing water can be cut out of a transparent sheet (e.g. plastic packing material).

**Once hardened, NOCH Aqua Effects** is dabbed onto the surface and the strips.

The final details are added with NOCH Foam & Spume (ref. 60862).