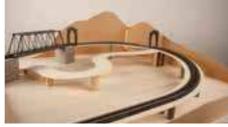

# NOCH Easy-Track – Finally Also for N Gauge!

# N Easy-Track Railway Route Kit 'Mittelberg'

With the Easy-Track Kit 'Mittelberg', we are introducing a wonderful layout kit for N gauge. The varied route goes not only around the model railway landscape but also across it. A change of direction without a reverse loop makes the track plan exciting. A passing loop, a siding and the beautiful course of the route provide plenty of variety during operation. The layout can be operated analogue with two trains, which can alternate between doing their laps. In digital operation, the route network is large enough for two trains to do their laps simultaneously without disturbing each other.

# **Product Highlights:**

- Easy-Track Railway Route Kit 'Mittelberg'
- 110 cm x 64 cm
- With track plans for Minitrix, Fleischmann with ballast bed (piccolo), Fleischmann without ballast bed

**53700 Easy-Track Railway Route Kit 'Mittelberg'** Outer dimensions of constructed routes: 110 cm x 64 cm, height 10 cm Minimum floorspace required for assembly: 115 cm x 75 cm