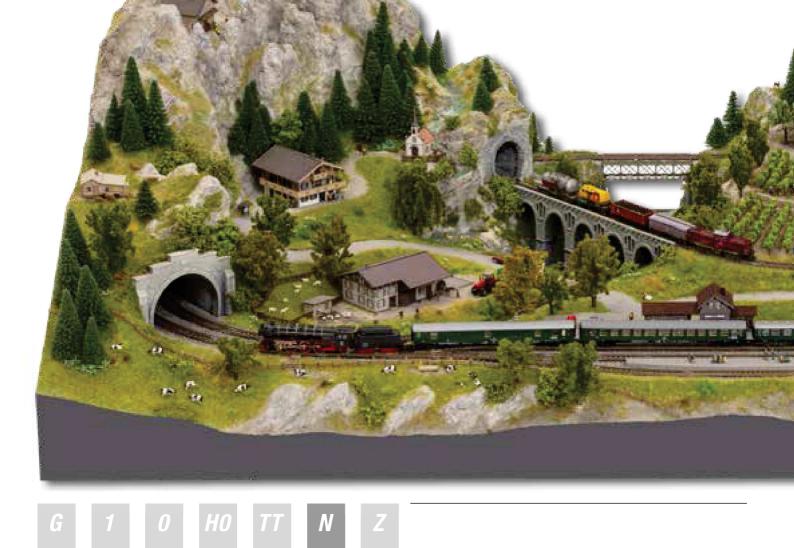

ittelberg', we are introducing a wonderful layout kit for N gauge. The varied route goes not only around the model railway landscape but also across it. A change of direction without a reverse loop makes the track plan exciting. A passing loop, a siding and the beautiful course of the route provide plenty of variety during operation. The layout can be operated analogue with two trains, which can alternate between doing their laps. In digital operation, the route network is large enough for two trains to do their laps simultaneously without disturbing each other.

Expected release: October 2022

# **Product Highlights:**

- Easy-Track Railway Route Kit 'Mittelberg'
- 110 cm x 64 cm
- With track plans for Minitrix, Fleischmann with ballast bed (piccolo), Fleischmann without ballast bed









**53700 Easy-Track Railway Route Kit 'Mittelberg'** Outer dimensions of constructed routes: 110 cm x 64 cm, height 10 cm Minimum floorspace required for assembly: 115 cm x 75 cm

#### Contents:

- 1:1 plot track plan
- Track plans for Minitrix, Fleischmann with ballast bed (piccolo), Fleischmann without ballast bed
- 21 pillars; maximum pillar height 9.6 cm, minimum pillar height 3.1 cm
- 5 circle segments, 24°
- 17 circle segments, 30°
- 5 straight lane segments
- 3 special lane segments
- 2 point segments
- Wood screws

In addition to the individual parts for constructing the Railway Route System, the kit also contains the Easy-Track Guidebook 'Andreastal', which explains how to build an Easy-Track Railway Route Kit by way of example.







Colours, combinations and forms are subjec