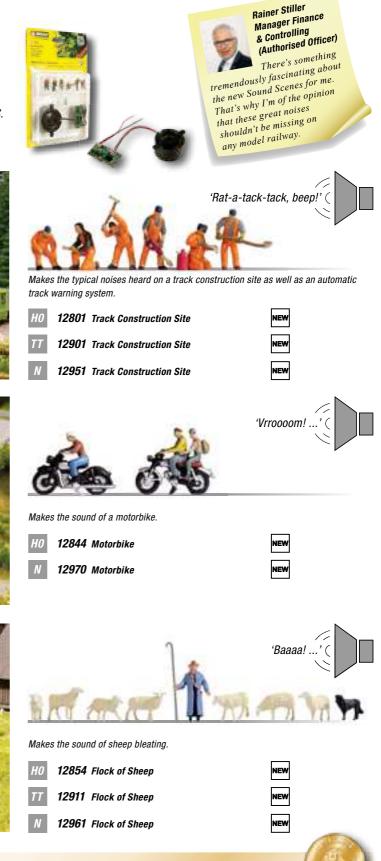

# Sound Scenes

We're excited about the new additions to the NOCH Sound Scenes: alongside bleating sheep, track workers and motorbikes will now also make a racket in

your model landscape!

The connection is made via a standard 16 V model railway transformer. The sound has a duration of approx. 20 seconds. Suitable for AC and DC. **Expected release:** August 2022

**History highlight:** NOCH invented the Sound Scenes in 2015. A little innovation! The lovingly designed and detailed painted NOCH Figures are delivered combined with a small loudspeaker, which provides high-quality sound for the discerning modelling professional to support the represented scene acoustically. During the conception phase, it was originally planned to equip the Sound Scenes with a simple 'greetings card speaker'. However, the quality didn't convince us, which is why we decided to equip the NOCH Sound Scenes with a high-quality

loudspeaker. The sound box contained in the set is a component that was specially developed to give the sound from the small loudspeaker more surround sound and at the same time serve as a mount. Suitable screws are also included. To reduce the volume, a resistor is also available in the NOCH online shop at www.noch.com.

Makes the sound of a chainsaw with a starter.

| HO | 12843 | Felling | Trees |
|----|-------|---------|-------|
|----|-------|---------|-------|

N 12956 Felling Trees