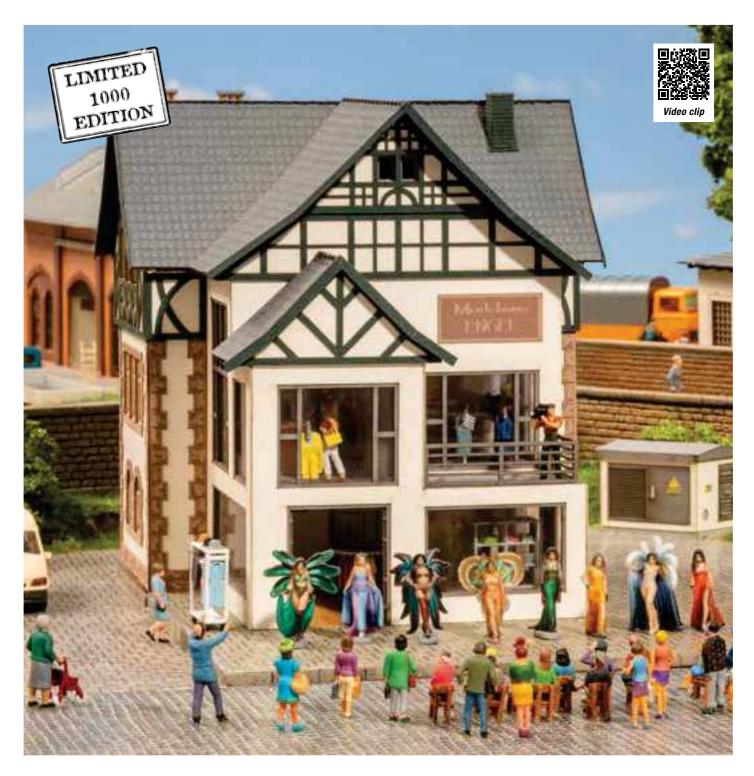

# NOCH's Next Top Model!

Fashion Shop with micro-motion Fashion Show

The local traditional fashion boutique presents the latest collections at the market square of our small town. The models first do their rounds in intoxicating evening wear and then present breathtaking lingerie.

The Fashion Boutique is designed as a laser-cut kit. Thanks to the underfloor drive, up to four model figures move simultaneously through the building and past the enthusiastic audience beforehand. The figures are simply placed on the catwalk and are held in place by an integrated magnet. Four more figures without magnets are included in the model kit and can be used as desired to design and decorate the scenery.

The model is limited to 1000 copies. A numbered certificate, detailed instructions and special Laser-Cut Adhesive are included.

-//

Expected release: November 2022

#### History highlight:

A NOCH limited edition model has been released annually since 2013. These model kits are clever, amusing ideas that are strictly limited to 1000 copies, usually with movement or light effects.

20.0 cm x 16.1 cm, 13.7 cm high (31 cm high with drive)

66501 Fashion Shop with micro-motion Fashion Show

Contents: Laser-Cut Kit 'Fashion Boutique' 8 exclusive Figures, 4 of them equipped with magnets Micro-motion drive Numbered certificate Detailed instructions Special Laser-Cut Adhesive