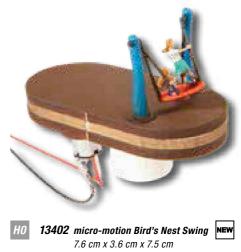

After last year's smash hit, the Tree with Swing (ref. 21768, see also page 27), we set out to develop four moveable pieces of playground equipment: a seesaw, a classic swing, a bird's nest swing and a roundabout. The handpainted playground equipment and model figures come completely assembled. Each device is powered by a motor that is located directly underneath the model (installation depth 3.5 cm). The mechanism for the drive is supplied as a kit. The electronics supplied can be connected to a standard 16 V model railway transformer and are suitable for AC and DC. The speed of the playground equipment can be set on the circuit board. **Expected release:** December 2022