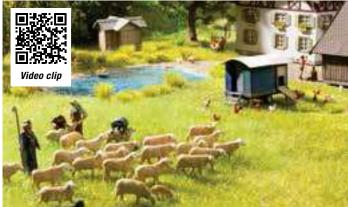

# Sound Scenes

We're excited about the new additions to the NOCH Sound Scenes: alongside bleating sheep, track workers and motorbikes will now also make a racket in

your model landscape!

The connection is made via a standard 16 V model railway transformer. The sound has a duration of approx. 20 seconds. Suitable for AC and DC. **Expected release:** August 2022

**History highlight:** NOCH invented the Sound Scenes in 2015. A little innovation! The lovingly designed and detailed painted NOCH Figures are delivered combined with a small loudspeaker, which provides high-quality sound for the discerning modelling professional to support the represented scene acoustically. During the conception phase, it was originally planned to equip the Sound Scenes with a simple 'greetings card speaker'. However, the quality didn't convince us, which is why we decided to equip the NOCH Sound Scenes with a high-quality

loudspeaker. The sound box contained in the set is a component that was specially developed to give the sound from the small loudspeaker more surround sound and at the same time serve as a mount. Suitable screws are also included. To reduce the volume, a resistor is also available in the NOCH online shop at www.noch.com.