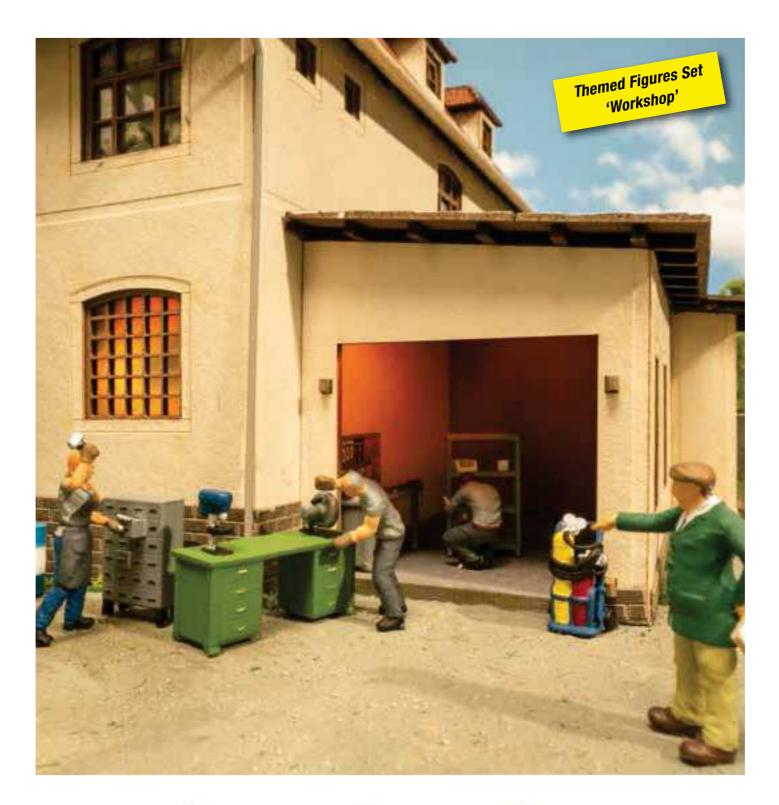

## Themed Figures Set 'Workshop'

Model scenes are getting more and more detailed and realistic. The topic of interior design has also become significantly more important. Interior design of commercial buildings is a particularly important topic, because there are workshops, warehouses, garages and production facilities on virtually every model railway layout. Our workshop facility contains everything needed to realistically fill this building with life.

## 16250 Themed Figures Set 'Workshop'

- Contents: 6 working model figures 2 workbenches
- 1 metal cabinet
- 1 filing cabinet
- uning cabille
- 1 metal shelf 1 set of welding equipment
- 1 drum