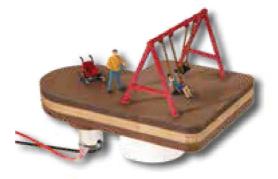

## Dr. Rainer Noch CEO

My favourite new item are these pieces of realistically moving Playground Equipment with matching children's figures. What a great memory of your own childhood.

# Now Movement Comes into Play!

## micro-motion Children's Playground

Almost all of us should have fond childhood memories of playgrounds and individual pieces of playground equipment. The swing on which we were often pushed

for hours by our parents; the roundabout that made us feel dizzy, or the seesaw that was so difficult to balance on.

Playgrounds can be found in every city and village and are therefore an important part of human coexistence. Families meet, children laugh and play, parents talk about work and parenting, and some of the latest items of gossip and tittle-tattle are exchanged while their offspring have a go on the swings.

After last year's smash hit, the Tree with Swing (ref. 21768, see also page 27), we set out to develop four moveable pieces of playground equipment: a seesaw, a classic swing, a bird's nest swing and a roundabout. The handpainted playground equipment and model figures come completely assembled. Each device is powered by a motor that is located directly underneath the model (installation depth 3.5 cm). The mechanism for the drive is supplied as a kit. The electronics supplied can be connected to a standard 16 V model railway transformer and are suitable for AC and DC. The speed of the playground equipment can be set on the circuit board. **Expected release:** December 2022