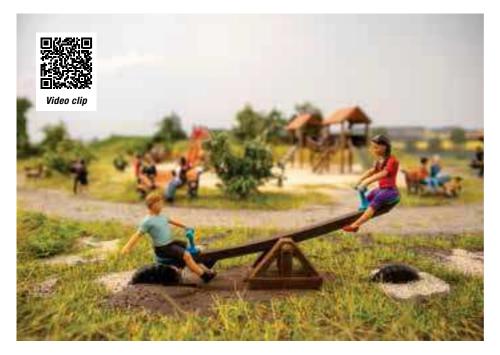

## micro-motion Children's Playground

Almost all of us should have fond childhood memories of playgrounds and individual pieces of playground equipment. The swing on which we were often pushed

for hours by our parents; the roundabout that made us feel dizzy, or the seesaw that was so difficult to balance on.

After last year's smash hit, the Tree with Swing (ref. 21768, see also page 27), we set out to develop four moveable pieces of playground equipment: a seesaw, a classic swing, a bird's nest swing and a roundabout. The handpainted playground equipment and model figures come completely assembled. Each device is powered by a motor that is located directly underneath the model (installation depth 3.5 cm). The mechanism for the drive is supplied as a kit. The electronics supplied can be connected to a standard 16 V model railway transformer and are suitable for AC and DC. The speed of the playground equipment can be set on the circuit board. **Expected release:** December 2022

H(

HO

**13401** *micro-motion Swing* 56 mm x 78 mm x 65 mm installation depth 35 mm NEW

G

NEW

HO 13400 micro-motion Seesaw 5.6 cm x 4.5 cm x 5.5 cm installation depth 3.5 cm

installation depth 3.5 cm

13403 micro-motion Roundabout 5 cm x 5 cm x 5.4 cm installation depth 3.5 cm