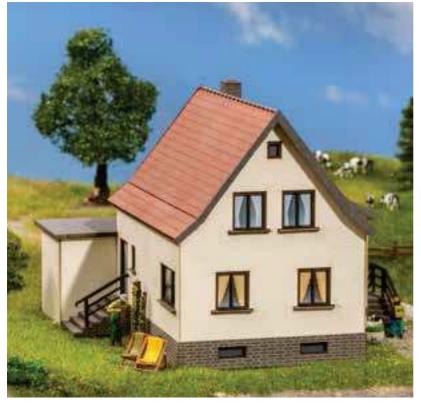

# Laser-Cut Kit 'Residential House with Garage'

LASER CUT This Residential House can stand in the middle of the metropolitan area between two large cities in a suburb or in a small village. Both the whole family and the car in the garage have their own space here.

HO Gauge: 12.6 cm x 13.2 cm, 9.5 cm high N Gauge: 6.9 cm x 7.2 cm, 5.2 cm high

NEW

EW

63606 Residential House with Garage