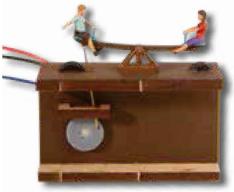

After last year's smash hit, the Tree with Swing (ref. 21768, see also page 27), we set out to develop four moveable pieces of playground equipment: a seesaw, a classic swing, a bird's nest swing and a roundabout. The handpainted playground equipment and model figures come completely assembled. Each device is powered by a motor that is located directly underneath the model (installation depth 3.5 cm). The mechanism for the drive is supplied as a kit. The electronics supplied can be connected to a standard 16 V model railway transformer and are suitable for AC and DC. The speed of the playground equipment can be set on the circuit board. **Expected release:** December 2022

H(

HO

**13401** *micro-motion Swing* 56 mm x 78 mm x 65 mm installation depth 35 mm NEW

G

NEW

HO 13400 micro-motion Seesaw 5.6 cm x 4.5 cm x 5.5 cm installation depth 3.5 cm

installation depth 3.5 cm

13403 micro-motion Roundabout 5 cm x 5 cm x 5.4 cm installation depth 3.5 cm