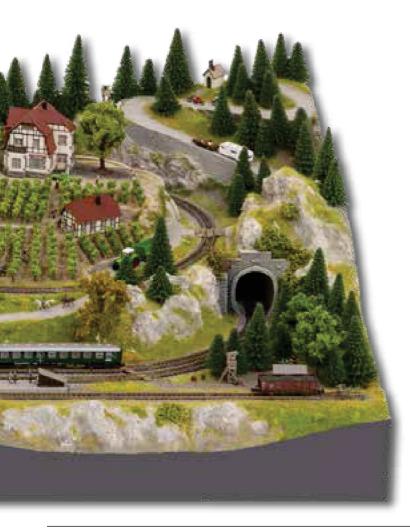

# The Ideal Start on the Way to Your Own Model Railway Layout!

# Starter Set 'Model Railway Layout Construction'

Having a model railway is one of the nicest hobbies in the world. In addition to an enthusiasm for technology, all things miniature and movement, it's chiefly about creating your own perfect little world. This also makes building a model railway layout a leisure activity the whole family can participate in.

So that you can get building your own model railway quickly and safely, we have put together all the products you'll need to get started in this set.

HO

With this Starter Set and a NOCH Easy-Track layout kit, you're perfectly equipped to bring your miniature world to life with tunnels, a bridge, meadows, mountains, roads, a lake and lots of decorations. You'll find many other items with which you can design your model railway in the large NOCH range. Just get cracking and let your imagination run wild.

Expected release: September 2022

Once the rails have been laid, tunnel portals and a bridge are installed.

The terrain quickly takes shape with NOCH TERRA-FORM.

It gets even more realistic with grass fibres and lake film!