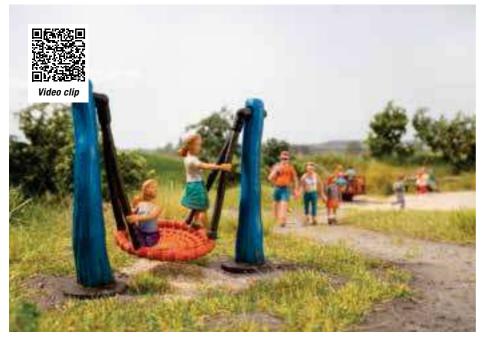

After last year's smash hit, the Tree with Swing (ref. 21768, see also page 27), we set out to develop four moveable pieces of playground equipment: a seesaw, a classic swing, a bird's nest swing and a roundabout. The handpainted playground equipment and model figures come completely assembled. Each device is powered by a motor that is located directly underneath the model (installation depth 3.5 cm). The mechanism for the drive is supplied as a kit. The electronics supplied can be connected to a standard 16 V model railway transformer and are suitable for AC and DC. The speed of the playground equipment can be set on the circuit board. **Expected release:** December 2022