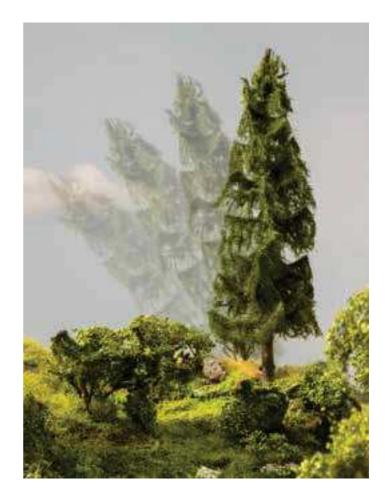

## micro-motion Falling Tree 'Fir Tree'

Model scenes frequently captivate people with little gimmicks and surprises that they don't suspect at first glance. The Falling Tree is just such a gimmick. The viewer is very surprised when an imposing 17 cm tree falls to the ground completely unexpectedly at the edge of the forest.

The trick behind this is extremely simple: there is a servo under the tree that brings it down realistically; slowly at first, and then faster until the tree finally hits the ground. After about 8 seconds, the tree stands up again on its own.