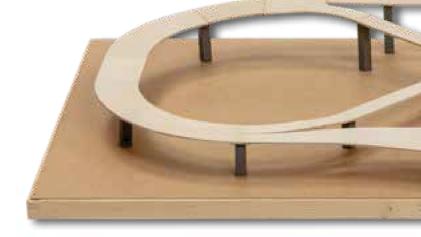

# NOCH Easy-Track – Finally Also for N Gauge!

# N Easy-Track Railway Route Kit 'Mittelberg'

With the Easy-Track Kit 'Mittelberg', we are introducing a wonderful layout kit for N gauge. The varied route goes not only around the model railway landscape but also across it. A change of direction without a reverse loop makes the track plan exciting. A passing loop, a siding and the beautiful course of the route provide plenty of variety during operation. The layout can be operated analogue with two trains, which can alternate between doing their laps. In digital operation, the route network is large enough for two trains to do their laps simultaneously without disturbing each other.

# **Product Highlights:**

- Easy-Track Railway Route Kit 'Mittelberg'
- 110 cm x 64 cm
- With track plans for Minitrix, Fleischmann with ballast bed (piccolo), Fleischmann without ballast bed

**53700 Easy-Track Railway Route Kit 'Mittelberg'** Outer dimensions of constructed routes: 110 cm x 64 cm, height 10 cm Minimum floorspace required for assembly: 115 cm x 75 cm

#### Contents:

- 1:1 plot track plan
- Track plans for Minitrix, Fleischmann with ballast bed (piccolo), Fleischmann without ballast bed
- 21 pillars; maximum pillar height 9.6 cm, minimum pillar height 3.1 cm
- 5 circle segments, 24°
- 17 circle segments, 30°
- 5 straight lane segments
- 3 special lane segments
- 2 point segments
- Wood screws