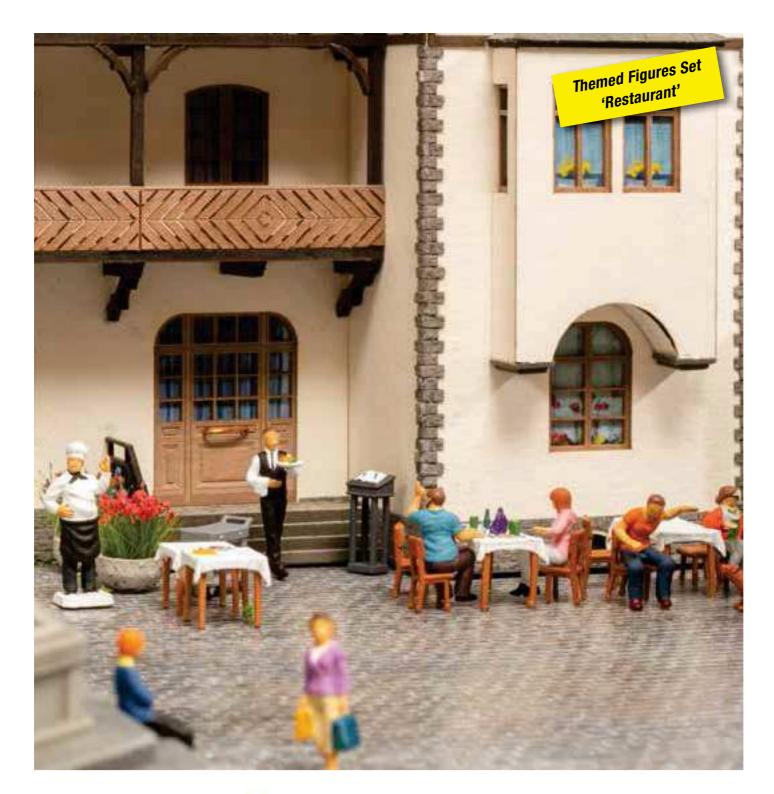

## Themed Figures Set 'Restaurant'

Is there anything nicer than a good meal on a balmy summer's evening in the open air? Our open-air restaurant offers everything to make this moment of happiness come true in the model: the tables are invitingly set, the waiter is professional and attentive, the cuisine is excellent. And to ensure that patrons get to the premises, a large 'chef' figure indicates from a distance that something good is being offered here.

#### HO

16246 Themed Figures Set 'Restaurant' Contents: 5 sitting patrons and 1 dog

- 1 waiter
  - 1 large 'chef' advertising mascot
- 4 tables
- 6 chairs
  - 1 serving trolley
  - 1 menu stand with menu