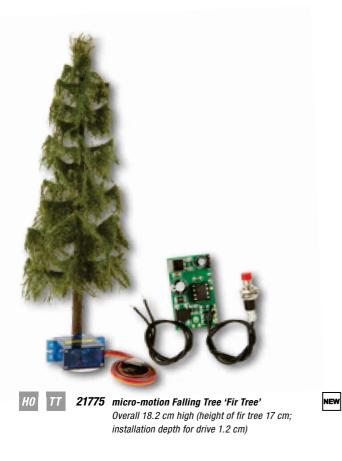

## micro-motion Falling Tree 'Fir Tree'

Model scenes frequently captivate people with little gimmicks and surprises that they don't suspect at first glance. The Falling Tree is just such a gimmick. The viewer is very surprised when an imposing 17 cm tree falls to the ground completely unexpectedly at the edge of the forest.

The trick behind this is extremely simple: there is a servo under the tree that brings it down realistically; slowly at first, and then faster until the tree finally hits the ground. After about 8 seconds, the tree stands up again on its own.

The Falling Tree is an impressive, extremely realistically handmade, twisted wire tree that is elaborately flocked. The electronics supplied can be connected to a commercially available

16 V model railway transformer and are suitable for AC and DC. **Expected release:** September 2022