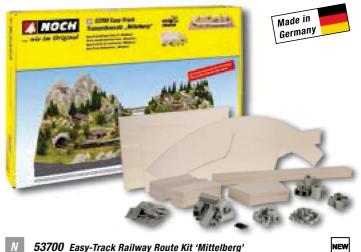

# NOCH Easy-Track – Finally Also for N Gauge!

# N Easy-Track Railway Route Kit 'Mittelberg'

With the Easy-Track Kit 'Mittelberg', we are introducing a wonderful layout kit for N gauge. The varied route goes not only around the model railway landscape but also across it. A change of direction without a reverse loop makes the track plan exciting. A passing loop, a siding and the beautiful course of the route provide plenty of variety during operation. The layout can be operated analogue with two trains, which can alternate between doing their laps. In digital operation, the route network is large enough for two trains to do their laps simultaneously without disturbing each other.

Expected release: October 2022

# **Product Highlights:**

- Easy-Track Railway Route Kit 'Mittelberg'
- 110 cm x 64 cm
- With track plans for Minitrix, Fleischmann with ballast bed (piccolo), Fleischmann without ballast bed

**53700 Easy-Track Railway Route Kit 'Mittelberg'** Outer dimensions of constructed routes: 110 cm x 64 cm, height 10 cm Minimum floorspace required for assembly: 115 cm x 75 cm

#### Contents:

- 1:1 plot track plan
- Track plans for Minitrix, Fleischmann with ballast bed (piccolo), Fleischmann without ballast bed
- 21 pillars; maximum pillar height 9.6 cm, minimum pillar height 3.1 cm
- 5 circle segments, 24°
- 17 circle segments, 30°
- 5 straight lane segments
- 3 special lane segments
- 2 point segments
- Wood screws

In addition to the individual parts for constructing the Railway Route System, the kit also contains the Easy-Track Guidebook 'Andreastal', which explains how to build an Easy-Track Railway Route Kit by way of example.