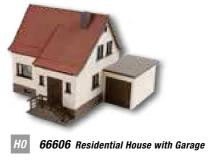

# Laser-Cut Kit 'Residential House with Garage'

LASER CUT This Residential House can stand in the middle of the metropolitan area between two large cities in a suburb or in a small village. Both the whole family and the car in the garage have their own space here.

HO Gauge: 12.6 cm x 13.2 cm, 9.5 cm high N Gauge: 6.9 cm x 7.2 cm, 5.2 cm high

NEW

EW

63606 Residential House with Garage