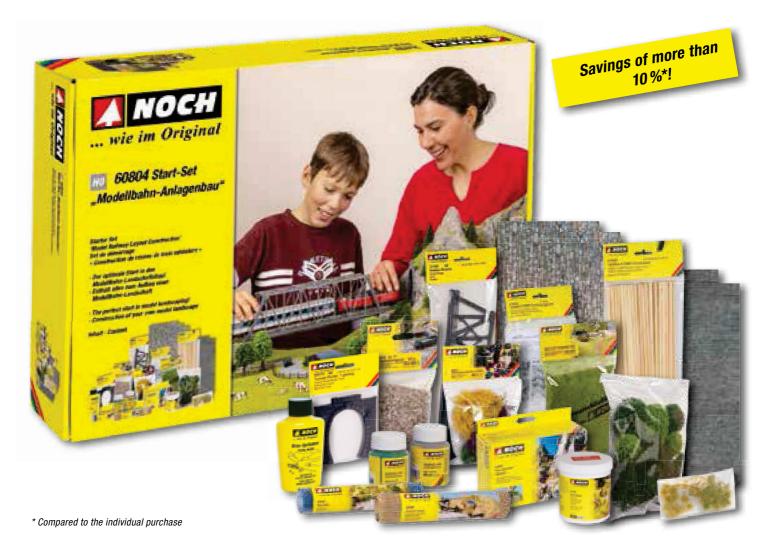

# The Ideal Start on the Way to Your Own Model Railway Layout!

# Starter Set 'Model Railway Layout Construction'

Having a model railway is one of the nicest hobbies in the world. In addition to an enthusiasm for technology, all things miniature and movement, it's chiefly about creating your own perfect little world. This also makes building a model railway layout a leisure activity the whole family can participate in.

So that you can get building your own model railway quickly and safely, we have put together all the products you'll need to get started in this set.

HO

With this Starter Set and a NOCH Easy-Track layout kit, you're perfectly equipped to bring your miniature world to life with tunnels, a bridge, meadows, mountains, roads, a lake and lots of decorations. You'll find many other items with which you can design your model railway in the large NOCH range. Just get cracking and let your imagination run wild.

#### Contents of the Starter Set 'Model Railway Layout Construction'

- 1 x TERRA-FORM Wooden Support Pole, 40 cm long, 35 pieces (ref. 61650)
- 1 x TERRA-FORM Connector Pieces, 72 pieces (ref. 61630)
- 2x Landscape Crepe Paper, 90 cm x 80 cm (ref. 60840)
- 1 x Rock-Compound 'Granite', Grey, 400 g (ref. 60880)
- 2x Tunnel Portal, Single Track, 2 pieces each\*\* (ref. 60010)
- 1 x Box-Girder Bridge (ref. 21320)
- 3x 3D Cardboard Sheet 'Quarrystone Wall' (ref. 56640)
- 2x 3D Cardboard Sheet 'Old Town Pavement' (ref. 56721)
- 1 x Acrylic Color, Matt, Gray, 90 ml (ref. 61196)
- 1 x Acrylic Color, Matt, Light Green, 90 ml (ref. 61194)
- 1 x Grass Glue, 250 g (ref. 61130)
- 1 x Puffer Bottle (ref. 08100)
- 1 x Scatter Grass 'Spring Meadow', 2.5 mm, 100 g (ref. 50210)
- 1 x Lake Film, Blue, 41 cm x 26 cm (ref. 60850)
- 1 x Sandstone Boulders, 250 g (ref. 09216)
- 1 x Mixed Forest, 10 pieces, 5 14 cm high (ref. 26911)
- 1 x Lichen, autumn mix, 35 g (ref. 08630)
- 40x Grass Tufts, assorted