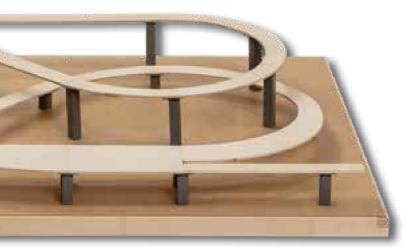

# NOCH Easy-Track – Finally Also for N Gauge!

# N Easy-Track Railway Route Kit 'Mittelberg'

With the Easy-Track Kit 'Mittelberg', we are introducing a wonderful layout kit for N gauge. The varied route goes not only around the model railway landscape but also across it. A change of direction without a reverse loop makes the track plan exciting. A passing loop, a siding and the beautiful course of the route provide plenty of variety during operation. The layout can be operated analogue with two trains, which can alternate between doing their laps. In digital operation, the route network is large enough for two trains to do their laps simultaneously without disturbing each other.

# **Product Highlights:**

- Easy-Track Railway Route Kit 'Mittelberg'
- 110 cm x 64 cm
- With track plans for Minitrix, Fleischmann with ballast bed (piccolo), Fleischmann without ballast bed

**53700 Easy-Track Railway Route Kit 'Mittelberg'** Outer dimensions of constructed routes: 110 cm x 64 cm, height 10 cm Minimum floorspace required for assembly: 115 cm x 75 cm

#### Contents:

- 1:1 plot track plan
- Track plans for Minitrix, Fleischmann with ballast bed (piccolo), Fleischmann without ballast bed
- 21 pillars; maximum pillar height 9.6 cm, minimum pillar height 3.1 cm
- 5 circle segments, 24°
- 17 circle segments, 30°
- 5 straight lane segments
- 3 special lane segments
- 2 point segments
- Wood screws