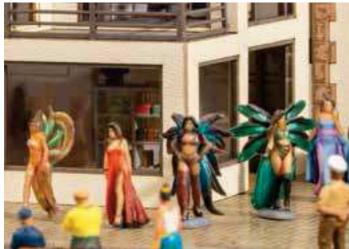

# NOCH's Next Top Model!

Fashion Shop with micro-motion Fashion Show

The local traditional fashion boutique presents the latest collections at the market square of our small town. The models first do their rounds in intoxicating evening wear and then present breathtaking lingerie.

The Fashion Boutique is designed as a laser-cut kit. Thanks to the underfloor drive, up to four model figures move simultaneously through the building and past the enthusiastic audience beforehand. The figures are simply placed on the catwalk and are held in place by an integrated magnet. Four more figures without magnets are included in the model kit and can be used as desired to design and decorate the scenery.