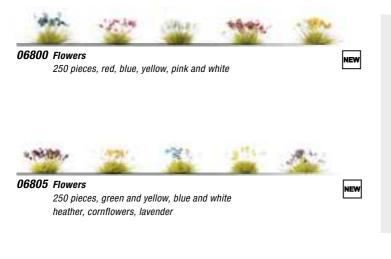

Each of the two sets contains a total of 250 flowers in five different colours.

The colours of the flowers in the set with reference 06800 are more colourful overall. With this set, tulips, roses, narcissi, daisies, daffodils, dahlias, and many more can be planted in a model.

The colours of the blossoms in the set with reference 06805 are slightly more muted and thus ideal for less flashy flowers. They are therefore suitable for cornflowers, lavender, forget-me-nots and various forest and meadow flowers. The Flowers are removed from the box and fixed in the model landscape with a drop of adhesive.