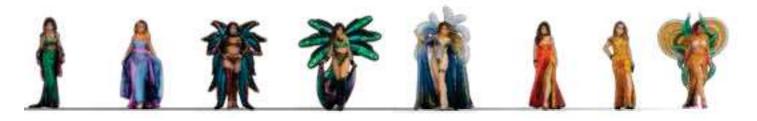

# NOCH's Next Top Model!

Fashion Shop with micro-motion Fashion Show

The local traditional fashion boutique presents the latest collections at the market square of our small town. The models first do their rounds in intoxicating evening wear and then present breathtaking lingerie.

The Fashion Boutique is designed as a laser-cut kit. Thanks to the underfloor drive, up to four model figures move simultaneously through the building and past the enthusiastic audience beforehand. The figures are simply placed on the catwalk and are held in place by an integrated magnet. Four more figures without magnets are included in the model kit and can be used as desired to design and decorate the scenery.

The model is limited to 1000 copies. A numbered certificate, detailed instructions and special Laser-Cut Adhesive are included.

-//

Expected release: November 2022

20.0 cm x 16.1 cm, 13.7 cm high (31 cm high with drive)

66501 Fashion Shop with micro-motion Fashion Show

Contents: Laser-Cut Kit 'Fashion Boutique' 8 exclusive Figures, 4 of them equipped with magnets Micro-motion drive Numbered certificate Detailed instructions Special Laser-Cut Adhesive