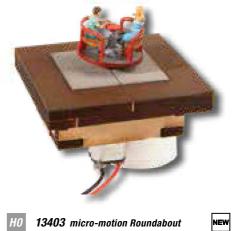

After last year's smash hit, the Tree with Swing (ref. 21768, see also page 27), we set out to develop four moveable pieces of playground equipment: a seesaw, a classic swing, a bird's nest swing and a roundabout. The handpainted playground equipment and model figures come completely assembled. Each device is powered by a motor that is located directly underneath the model (installation depth 3.5 cm). The mechanism for the drive is supplied as a kit. The electronics supplied can be connected to a standard 16 V model railway transformer and are suitable for AC and DC. The speed of the playground equipment can be set on the circuit board. **Expected release:** December 2022

H(

HO

**13401** *micro-motion Swing* 56 mm x 78 mm x 65 mm installation depth 35 mm NEW

G

NEW

HO 13400 micro-motion Seesaw 5.6 cm x 4.5 cm x 5.5 cm installation depth 3.5 cm

installation depth 3.5 cm

13403 micro-motion Roundabout 5 cm x 5 cm x 5.4 cm installation depth 3.5 cm