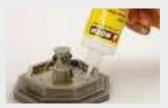

# HO

NEW

66455 City Fountain 10 cm wide, 10 cm deep, overall 7.5 cm high (height of Valkyrie 3.5 cm)

Craft Tip: How water gets into the fountain

If you want to make your model even more realistic, you can bring the fountain to life with 'water' by using NOCH 2K Water Gel (ref. 60870) and NOCH Aqua Effects (ref. 60872).

://

Glue the thin strips in the water outlets.

Then pour NOCH 2K Water Gel into the basin of the fountain.

Ideal 'carriers' for splashing water can be cut out of a transparent sheet (e.g. plastic packing material).