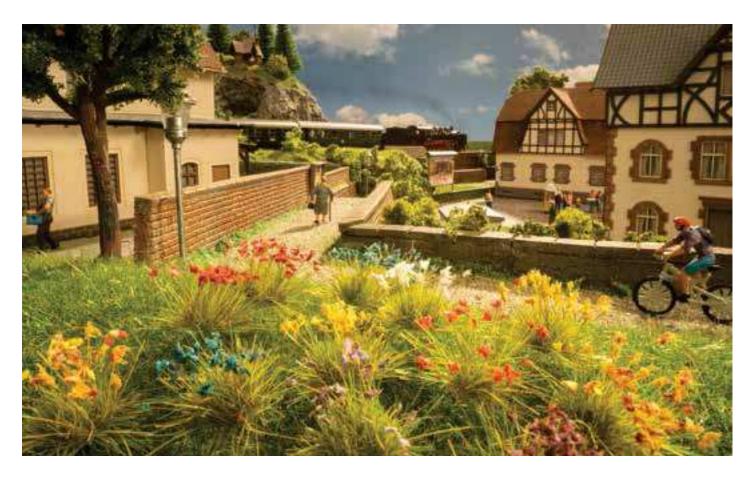

## Flowers

Flowers can be found virtually everywhere. For example, roses, tulips, dahlias and daffodils are specifically planted in gardens and flower beds. But we can also find daisies, primroses, cornflowers, lavender and many other colourful species in the great outdoors, at the edge of forests or paths and by streams and ponds.

Our Flowers are a wonderful little innovation: in a bed made of 4 mmlong green fibres are some 9 mm-long fibres that have been flocked in colour. In this way, wonderfully natural-looking flower beds can be reproduced in a model.

Each of the two sets contains a total of 250 flowers in five different colours.

The colours of the flowers in the set with reference 06800 are more colourful overall. With this set, tulips, roses, narcissi, daisies, daffodils, dahlias, and many more can be planted in a model.

The colours of the blossoms in the set with reference 06805 are slightly more muted and thus ideal for less flashy flowers. They are therefore suitable for cornflowers, lavender, forget-me-nots and various forest and meadow flowers. The Flowers are removed from the box and fixed in the model landscape with a drop of adhesive.

We recommend you use NOCH Landscaping Glue (ref. 61133), but hot glue or all-purpose glue are also ideally suited. **Expected release:** October 2022

The Flowers are removed from the pack ...

... and put in the model scene with Landscaping Glue.