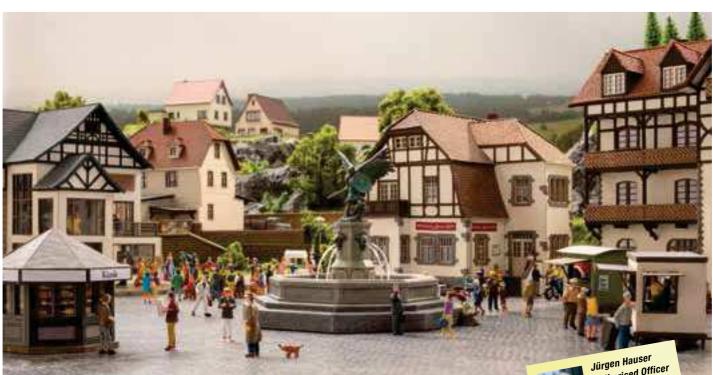

## **City Fountain**

Fountains can be found in virtually every village and market square and create a unique atmosphere. Whether it's a village fête, a market or gastronomy, village life mostly revolves around the central fountain.

The City Fountain for H0 gauge is a particularly attractive object. The fountain has a footprint of 10 cm x 10 cm and is 7.5 cm high including the statue.

The statue on the fountain represents a Valkyrie and is 3.5 m high. Valkyries originate from Norse mythology and can often be found as statues or fountain figures.

The fountain itself is made of the well-known NOCH Structured Hard Foam. The statue is created using a 3D printing process. Both the fountain and the Valkyrie are elaborately handcoloured. Expected release: November 2022