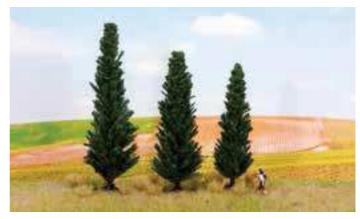

# 0, H0 and TT Palm Trees

You can decorate tropical beaches and Mediterranean landscapes with these attractive Palm Trees. In our series of Mediterranean trees, you'll also find Stone Pine Trees, Almond Trees, Olive Trees and Cypress Trees. Now nothing stands in the way of building your Mediterranean diorama or model landscape.

Expected release: October 2022

21992 Stone Pines 2 pieces, 8.5 cm and 11.5 cm high

HO TT

H0 TT 21995 Olive Trees 2 pieces, 6 cm and 9 cm high

N 21996 Almonds 2 pieces, 8 cm and 9 cm high

HO TT N 21998 Cypresses 3 pieces, 10 cm, 11 cm and 13 cm high