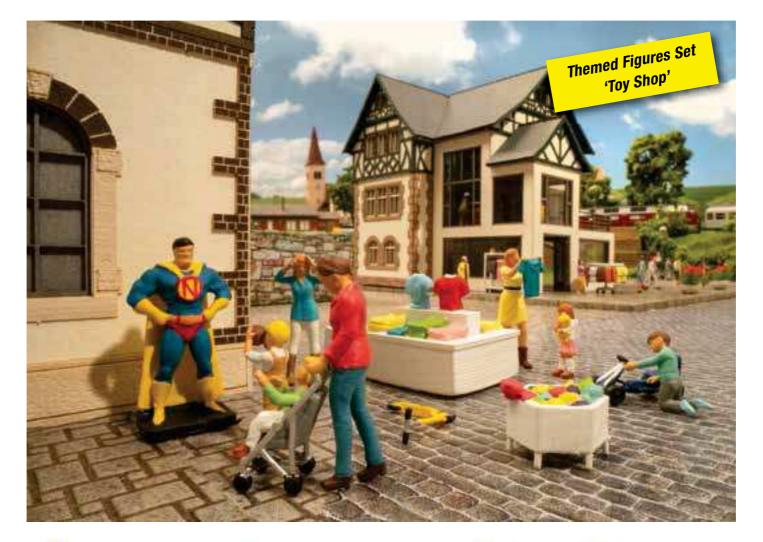

#### Themed Figures Set 'Toy Shop'

Do you remember your childhood? What was the most important business in town back then? The toy shop, of course! As children, we pressed our noses against the window and admired the colourful, diverse offerings. Then, as now, mothers and fathers try to get their offspring to move on, but the colourful toy world is simply too alluring.

#### 16240 Themed Figures Set 'Toy Shop' Contents: 2 mothers

Mother with a buggy and child 3 playing children Large 'Superman' decorative figure Scooter and pedal car toy vehicles 3 product presentations of balls and toys as well as clothing