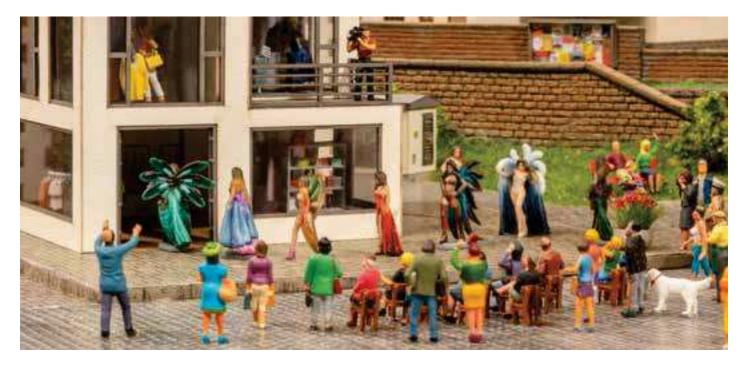

# NOCH's Next Top Model!

Fashion Shop with micro-motion Fashion Show

The local traditional fashion boutique presents the latest collections at the market square of our small town. The models first do their rounds in intoxicating evening wear and then present breathtaking lingerie.

The Fashion Boutique is designed as a laser-cut kit. Thanks to the underfloor drive, up to four model figures move simultaneously through the building and past the enthusiastic audience beforehand. The figures are simply placed on the catwalk and are held in place by an integrated magnet. Four more figures without magnets are included in the model kit and can be used as desired to design and decorate the scenery.