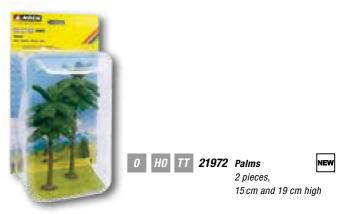

# 0, H0 and TT Palm Trees

You can decorate tropical beaches and Mediterranean landscapes with these attractive Palm Trees. In our series of Mediterranean trees, you'll also find Stone Pine Trees, Almond Trees, Olive Trees and Cypress Trees. Now nothing stands in the way of building your Mediterranean diorama or model landscape.

Expected release: October 2022

21992 Stone Pines 2 pieces, 8.5 cm and 11.5 cm high

HO TT

H0 TT 21995 Olive Trees 2 pieces, 6 cm and 9 cm high

N 21996 Almonds 2 pieces, 8 cm and 9 cm high

HO TT N 21998 Cypresses 3 pieces, 10 cm, 11 cm and 13 cm high