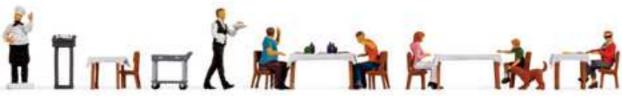

## Themed Figures Set 'Restaurant'

Is there anything nicer than a good meal on a balmy summer's evening in the open air? Our open-air restaurant offers everything to make this moment of happiness come true in the model: the tables are invitingly set, the waiter is professional and attentive, the cuisine is excellent. And to ensure that patrons get to the premises, a large 'chef' figure indicates from a distance that something good is being offered here.

#### HO

16246 Themed Figures Set 'Restaurant' Contents: 5 sitting patrons and 1 dog

- 1 waiter
  - 1 large 'chef' advertising mascot
- 4 tables
- 6 chairs
  - 1 serving trolley
  - 1 menu stand with menu