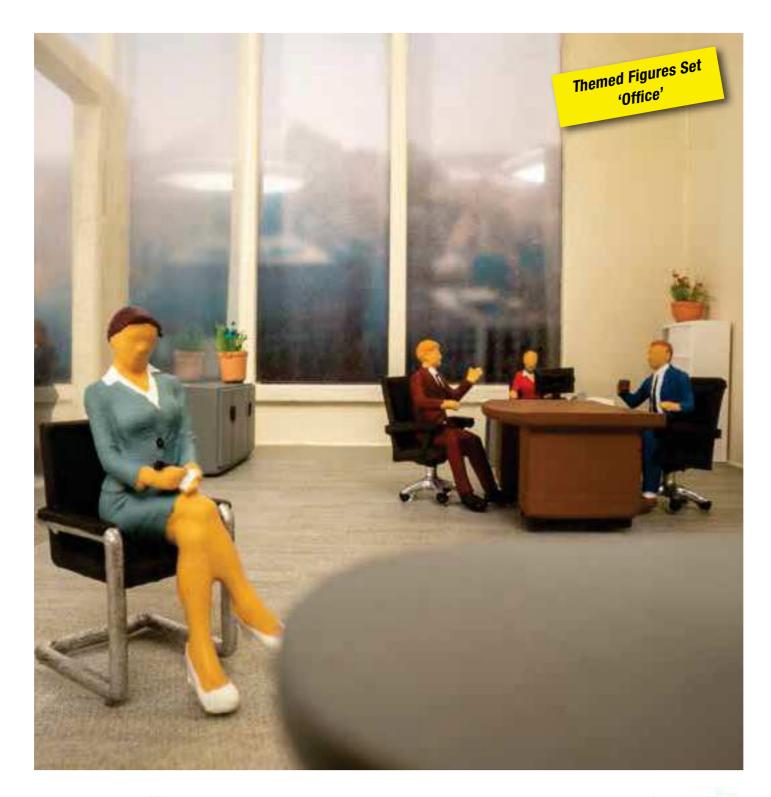

## Themed Figures Set 'Office'

Are you fed up with looking into empty buildings on your layout? Thanks to the Themed Figures Set 'Office', you can now fill office spaces and surgeries with life. The range of applications is very wide. Fill your model buildings with life and create, for example, tax consultancy firms, doctor's surgeries, architectural offices or even receptions and administrative rooms in hotels and car dealerships.

#### HO 16

#### 16251 Themed Figures Set 'Office'

- *Contents: 4 sitting model figures 1 standing model figure*
- 1 large desk
- 1 small desk
- 1 reception desk
- 1 sideboard
- 1 wall shelf
- 1 conference table
- 4 chairs