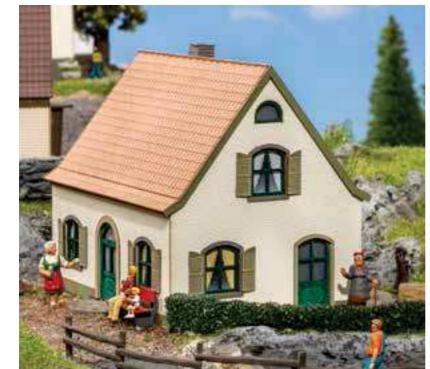

## Laser-Cut Kit 'Small Detached House'

It isn't much, but it's all mine! This cute house is sure to find a place anywhere. With the Laser-Cut Decoration Set 'In the Garden' (ref. 66805, see page 47), you can create a little green idyll around the house.