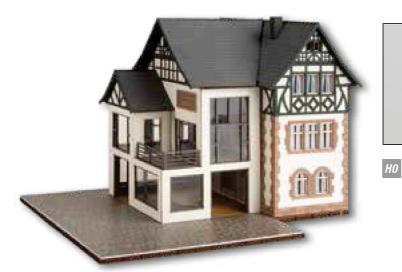

# Laser-Cut Kit 'Residential House with Garage'

LASER CUT This Residential House can stand in the middle of the metropolitan area between two large cities in a suburb or in a small village. Both the whole family and the car in the garage have their own space here.

HO Gauge: 12.6 cm x 13.2 cm, 9.5 cm high N Gauge: 6.9 cm x 7.2 cm, 5.2 cm high

NEW

EW

63606 Residential House with Garage