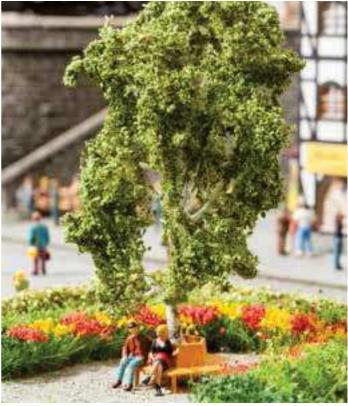

## H0 TT 21538 Saplings with Tree Props 6 pieces, 4 cm high

H0 TT 21532 Plantation Trees with Apples 12 pieces, 3.5 cm high

HC

H0 21642 Tree with Circular Bench 11.5 cm high