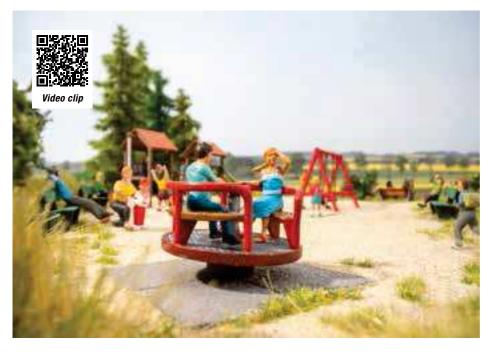

# Now Movement Comes into Play!

## micro-motion Children's Playground

Almost all of us should have fond childhood memories of playgrounds and individual pieces of playground equipment. The swing on which we were often pushed

for hours by our parents; the roundabout that made us feel dizzy, or the seesaw that was so difficult to balance on.

Playgrounds can be found in every city and village and are therefore an important part of human coexistence. Families meet, children laugh and play, parents talk about work and parenting, and some of the latest items of gossip and tittle-tattle are exchanged while their offspring have a go on the swings.

After last year's smash hit, the Tree with Swing (ref. 21768, see also page 27), we set out to develop four moveable pieces of playground equipment: a seesaw, a classic swing, a bird's nest swing and a roundabout. The handpainted playground equipment and model figures come completely assembled. Each device is powered by a motor that is located directly underneath the model (installation depth 3.5 cm). The mechanism for the drive is supplied as a kit. The electronics supplied can be connected to a standard 16 V model railway transformer and are suitable for AC and DC. The speed of the playground equipment can be set on the circuit board. **Expected release:** December 2022

H(

HO

**13401** *micro-motion Swing* 56 mm x 78 mm x 65 mm installation depth 35 mm NEW

G

NEW

HO 13400 micro-motion Seesaw 5.6 cm x 4.5 cm x 5.5 cm installation depth 3.5 cm

installation depth 3.5 cm

13403 micro-motion Roundabout 5 cm x 5 cm x 5.4 cm installation depth 3.5 cm