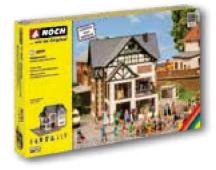

# NOCH's Next Top Model!

Fashion Shop with micro-motion Fashion Show

The local traditional fashion boutique presents the latest collections at the market square of our small town. The models first do their rounds in intoxicating evening wear and then present breathtaking lingerie.

The Fashion Boutique is designed as a laser-cut kit. Thanks to the underfloor drive, up to four model figures move simultaneously through the building and past the enthusiastic audience beforehand. The figures are simply placed on the catwalk and are held in place by an integrated magnet. Four more figures without magnets are included in the model kit and can be used as desired to design and decorate the scenery.

20.0 cm x 16.1 cm, 13.7 cm high (31 cm high with drive)

66501 Fashion Shop with micro-motion Fashion Show

Contents: Laser-Cut Kit 'Fashion Boutique' 8 exclusive Figures, 4 of them equipped with magnets Micro-motion drive Numbered certificate Detailed instructions Special Laser-Cut Adhesive