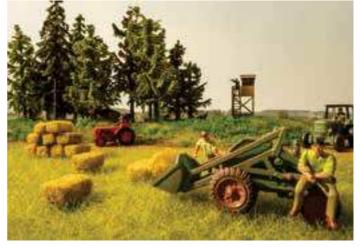

# H0 Straw Bales

The dried stalks that are left over when grain is harvested are called straw. It is pressed into bales to make it easier to transport and to save space. In agriculture, straw is used as feed and bedding. But it is also used as insulation in construction, fuel or raw material for huts, mats and baskets.

The pack contains 36 model straw bales, each 0.5 cm x 0.8 cm x 1.2 cm in size. **Expected release:** October 2022

HO

**07461 Straw Bales** 36 pieces 0.5 cm x 0.8 cm x 1.2 cm

0

://