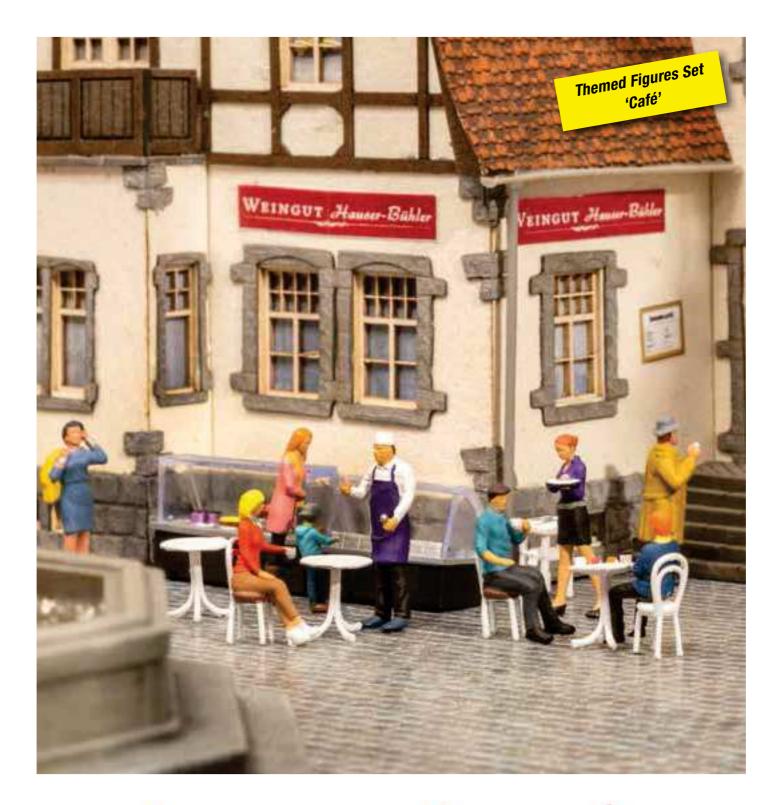

#### Themed Figures Set 'Café'

When the days get longer and the temperatures rise, people are drawn to the outdoors. Streets and squares are populated again, and people enjoy their coffee in the warm sun. Our model café offers everything a gourmet could wish for: delicious cakes and creamy tarts as well as a huge selection of different types of ice cream. A competent ice cream vendor and friendly waitress guarantee perfect service.

#### 16245 Themed Figures Set 'Café' Contents: 1 ice cream vendor

- 1 waitress
  - 1 female customer and 1 child, standing
- 2 sitting customers
- Assorted tables and chairs
- 1 large ice cream counter with transparent glass top
- 1 large cake and tart counter with transparent glass top